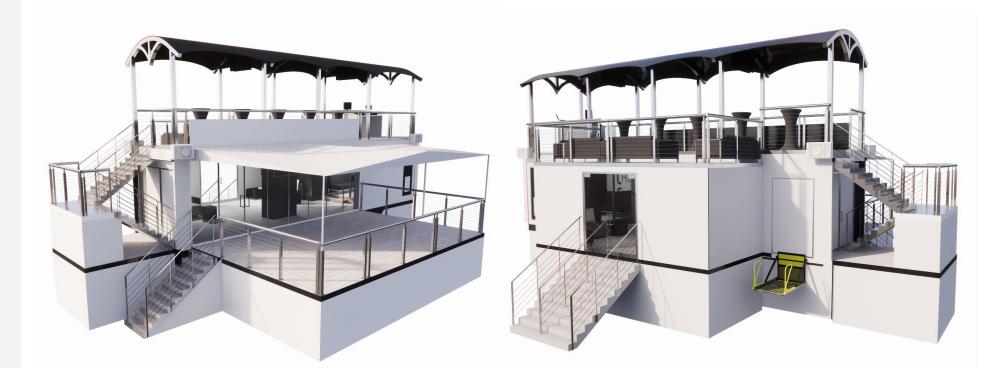

#### Footprint Size: 70' L x 50' W

#### **Guest Capacity:** 25 in Upper Level 60 in Lower Level

Support Team: Driver + Local Labor for set up/strike only

#### Setup Time: 1 Day

#### Uses:

Hospitality Sales Gatherings Elevated Viewing at Sporting Events Concept Shop Product Showcasing

#### **Special Features:**

10 TV's | Satellite & Direct TV Access Fully Enclosed First Level with AC Wrap-Around Balcony, PA System Bar, 36 Bar Stools, 10 High-Top Tables, Private Office / Lounge Area