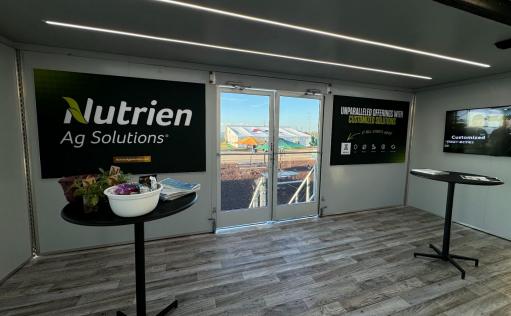

#### Footprint Size: 30' L x 25' W

Support Team: Driver + Local Labor for set up/strike only

#### Setup Time: 1/2 Day

#### Uses:

Sampling Concept Shop Pop Up Retail Shop Interactive Engagement Center Lounge/ Mobile Bar

#### **Special Features:**

Built-in Serving Bar Internal Back of House / Storage Sits Flat on Ground Quick and Easy Setup Swing wall for photo opp Television Fully Brandable

#### Additional Offerings

Custom Creative Design Production & Application of Wrap or Decals

Staffing / Brand Ambassadors Event Planning / Execution Customized Branded Items: Signage, Banners, Menu Boards, Flags, Umbrellas