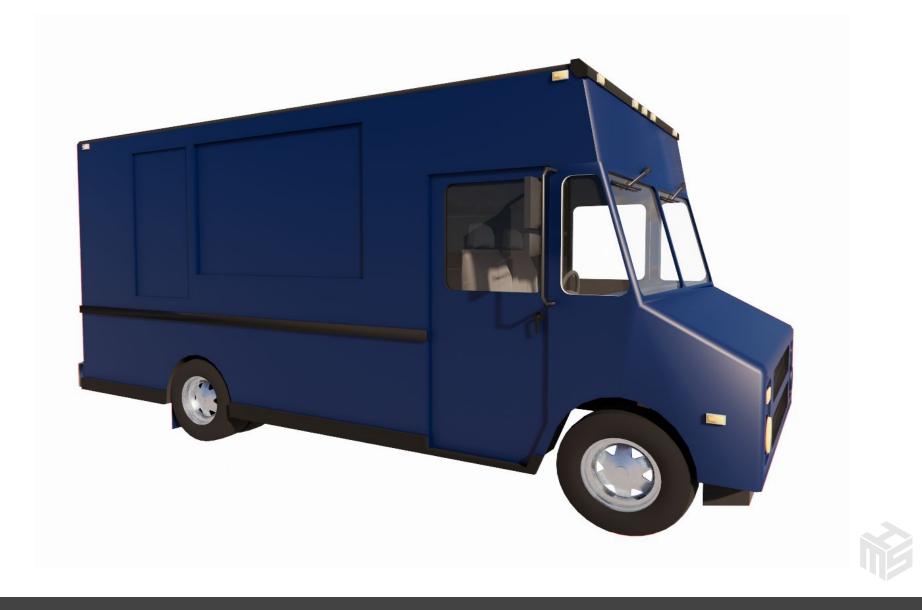

#### Additional Customizations:

Internal buildout: tvs, beverage taps, shelving, photo wall, storage, refrigeration

Footprint Size: 16' L x 24' W

**Support Team: Driver** 

Setup Time: 1/2 Day

#### Uses:

Pop Up Shop Point Of Sale Unit B2B & B2C Information Sharing

#### **Special Features:**

Quick and easy setup No Special Equipment Needed Fully Brandable Base Color White ADA Compliant

#### Additional Offerings:

Custom Creative Design Production & Application of Design Event Planning / Execution Staffing / Brand Ambassadors Internal build out: remove workstations and build out to desired specifications Customized Branded Items: Signage, Banners, Menu Boards, Flags, Umbrellas