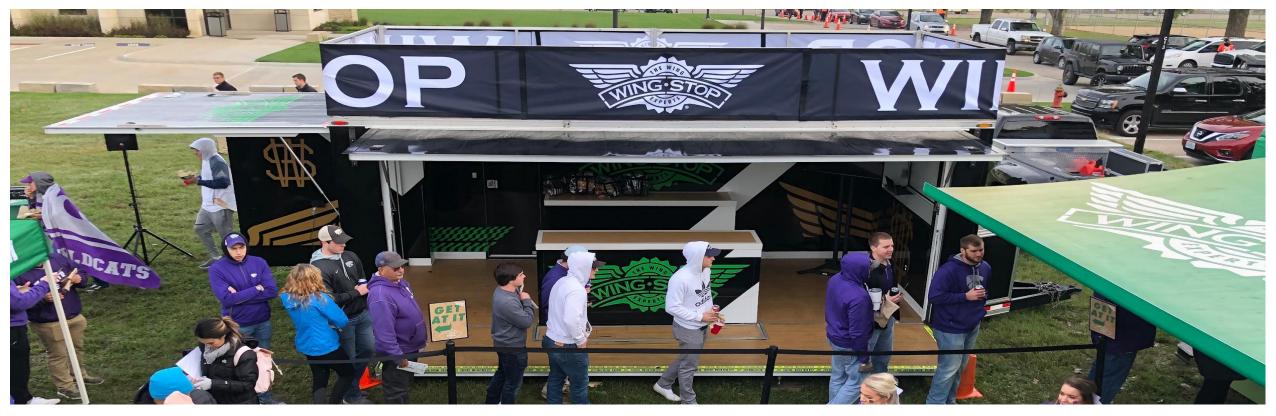

## SMALL TAILGATE TRAILER

Footprint Size: 7'4" x 17'5" \*Not including the overhang canopies\*

Support Team: Driver for set up/strike only

#### **Setup Time: <2 hours**

#### Uses:

Pop Up Shop Beverage Sampling Sampling (General) Photo Opp/Customer Engagement Point Of Sale Unit Tailgating/ Party Pod

#### **Special Features:**

Quick and easy setup No Special Equipment Needed Fully Brandable Awnings Base Color White

#### Additional Offerings:

Custom Creative Design Production & Application of Design Event Planning / Execution Staffing / Brand Ambassadors Internal build out: tvs, beverage taps, coolers, shelving, etc

Customized Branded Items: Signage, Banners, Menu Boards, Flags, Umbrellas