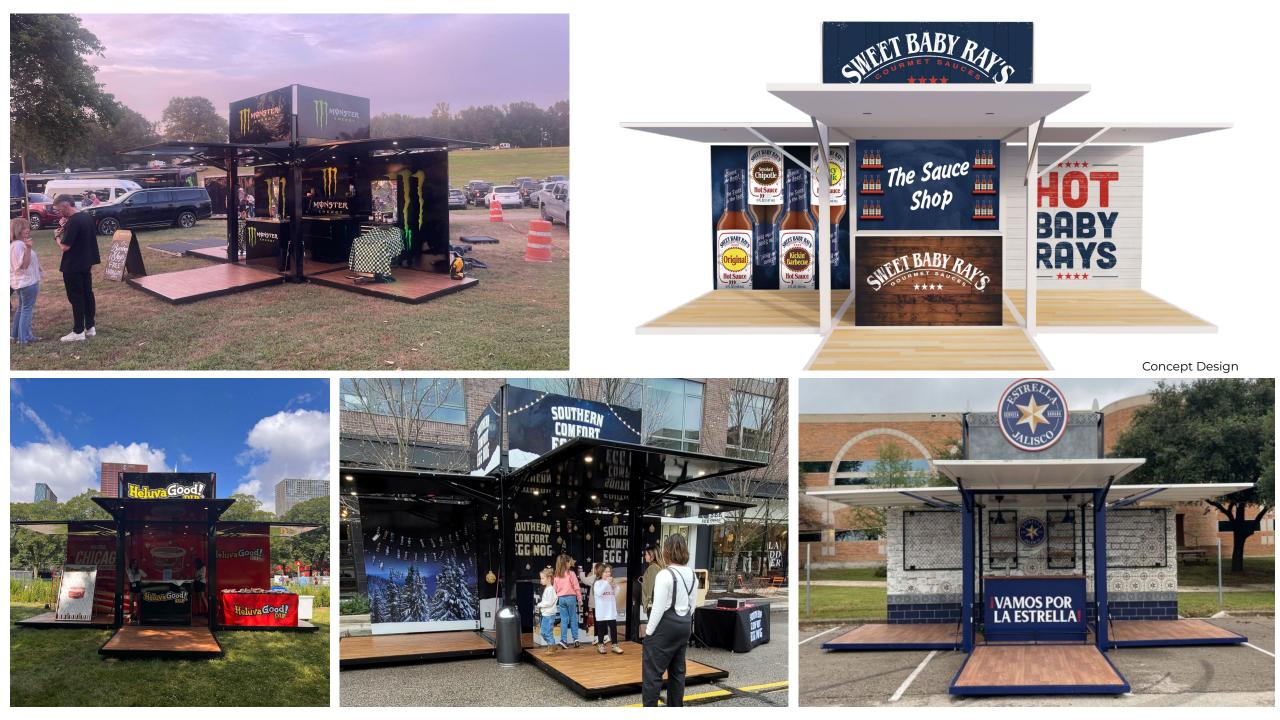

#### Footprint Size: 30' L x 25' W

Support Team: Driver + Local Labor for set up/strike only

#### Setup Time: 1/2 Day

#### Uses:

Sampling Concept Shop Pop Up Retail Shop Interactive Engagement Center Lounge/ Mobile Bar

#### **Special Features:**

Built-in Serving Bar Internal Back of House / Storage Sits Flat on Ground Quick and Easy Setup Swing wall for photo opp Television Fully Brandable

#### Additional Offerings

Custom Creative Design Production & Application of Wrap or Decals

Staffing / Brand Ambassadors Event Planning / Execution Customized Branded Items: Signage, Banners, Menu Boards, Flags, Umbrellas