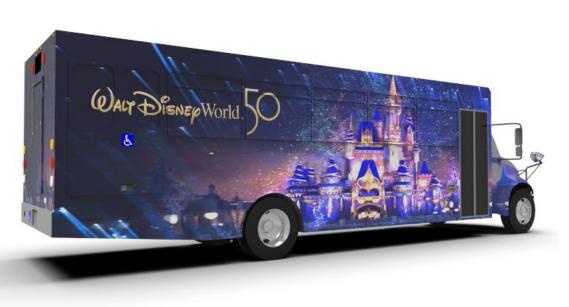

#### Footprint Size: 20' L x 10' W

**Support Team: Driver** 

Setup Time: 1 Hour

#### Uses:

Retail Tour Sampling/Distribution Consumer Information Mobile Billboard Pop Up Shop

#### **Special Features:**

Built-in Serving Window Internal Hand Washing Station Removable Refrigeration Coolers Quick and Easy Setup Fully Brandable

#### Additional Offerings

Custom Creative Design Production & Application of Design Event Planning / Execution Staffing / Brand Ambassadors Customized Branded Items: Signage, Banners, Menu Boards, Flags, Umbrellas