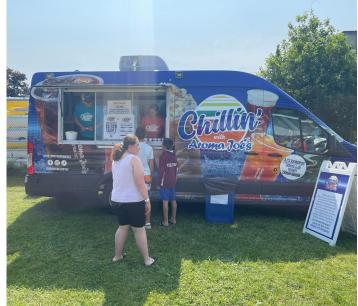

#### Additional Customizations:

Internal buildout: tvs, beverage taps, shelving, photo wall, storage, refrigeration

Footprint Size: 16' L x 24' W

**Support Team: Driver** 

Setup Time: 1/2 Day

#### Uses:

Pop Up Shop Point Of Sale Unit B2B & B2C Information Sharing

#### **Special Features:**

Quick and easy setup No Special Equipment Needed Fully Brandable Base Color White ADA Compliant

#### Additional Offerings:

Custom Creative Design Production & Application of Design Event Planning / Execution Staffing / Brand Ambassadors Internal build out: remove workstations and build out to desired specifications Customized Branded Items: Signage, Banners, Menu Boards, Flags, Umbrellas