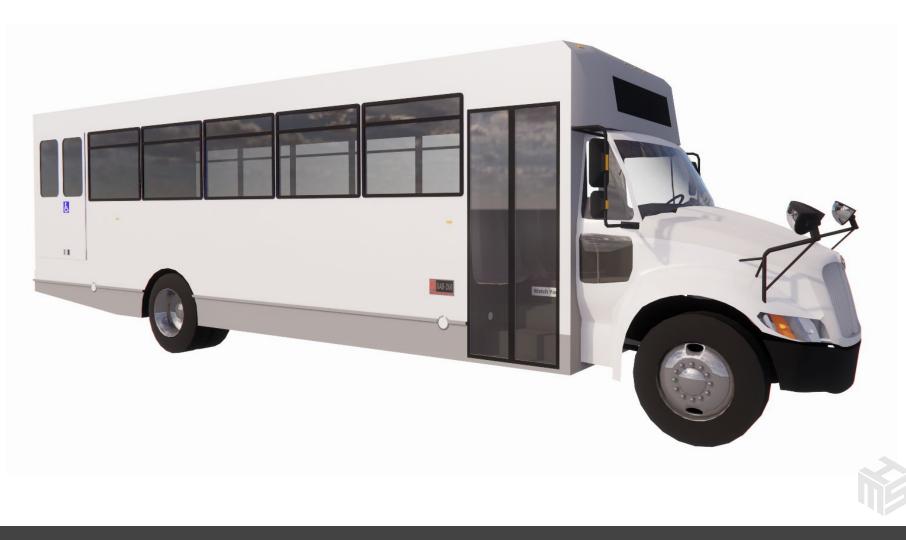

#### Footprint Size: 20' L x 10' W

**Support Team: Driver** 

Setup Time: 1 Hour

#### Uses:

Retail Tour Sampling/Distribution Consumer Information Mobile Billboard Pop Up Shop

#### **Special Features:**

Built-in Serving Window Internal Hand Washing Station Removable Refrigeration Coolers Quick and Easy Setup Fully Brandable

#### Additional Offerings

Custom Creative Design Production & Application of Design Event Planning / Execution Staffing / Brand Ambassadors Customized Branded Items: Signage, Banners, Menu Boards, Flags, Umbrellas