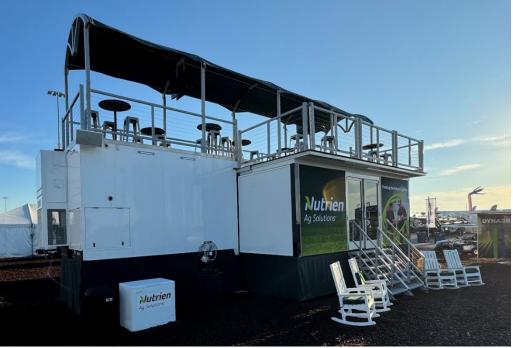

#### Additional Seating & Furniture

Customized Branded Items: Signage, Banners, Menu Boards, Flags, Umbrellas

Footprint Size: 50' L x 40' W (minimum)

Guest Capacity: 25 on Upper Level 20 on Inside Lower Level 23 on Patio

Support Team: Driver + Local Labor for set up/strike only

Setup Time: 1 Day

#### Uses:

Pop Up Shop Beverage Sampling Sampling (General) Photo Opp/Customer Engagement Point Of Sale Unit Tailgating/ Party Pod

#### **Special Features:**

- 5 TVs, 36 Bar stools, 10 High Top
- Tables
- Quick and easy setup
- No Special Equipment Needed
- **Top Signs**
- Fully Brandable
- Base Color WHITE, GRAY skirting &
- canopy
- Built in ADA lift