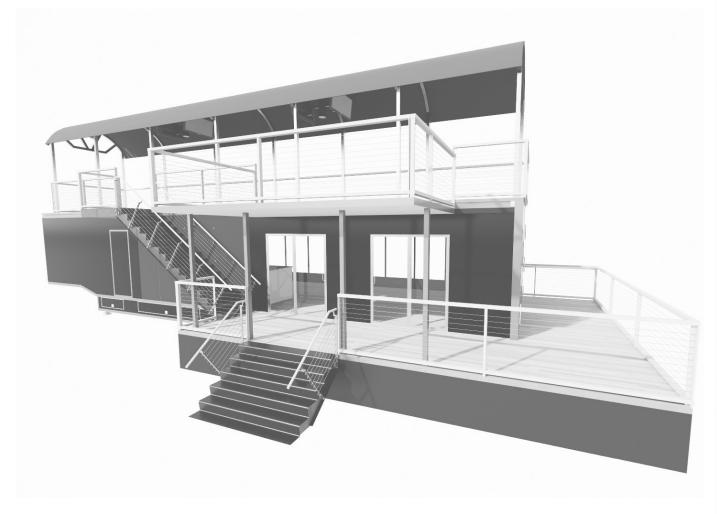

#### Footprint Size: 70' L x 50' W

#### **Guest Capacity:** 25 in Upper Level 60 in Lower Level

Support Team: Driver + Local Labor for set up/strike only

#### Setup Time: 1 Day

#### Uses:

Hospitality Sales Gatherings Elevated Viewing at Sporting Events Concept Shop Product Showcasing

#### **Special Features:**

10 TV's | Satellite & Direct TV Access Fully Enclosed First Level with AC Wrap-Around Balcony, PA System Bar, 36 Bar Stools, 10 High-Top Tables, Private Office / Lounge Area