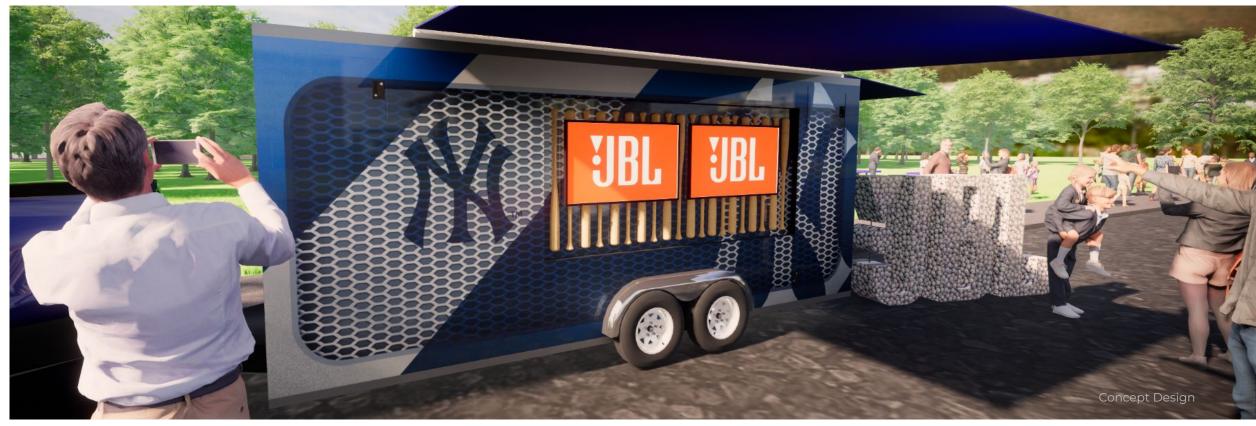

#### Footprint Size: 30' L x 25' W

Support Team: Driver + Local Labor for set up/strike only

#### Setup Time: 1/2 Day

#### Uses:

Sampling Concept Shop Pop Up Retail Shop Interactive Engagement Center Lounge/ Mobile Bar

#### **Special Features:**

Built-in Serving Bar Internal Back of House / Storage Sits Flat on Ground Quick and Easy Setup Swing wall for photo opp Television Fully Brandable

#### Additional Offerings

Custom Creative Design Production & Application of Wrap or Decals

Staffing / Brand Ambassadors Event Planning / Execution Customized Branded Items: Signage, Banners, Menu Boards, Flags, Umbrellas