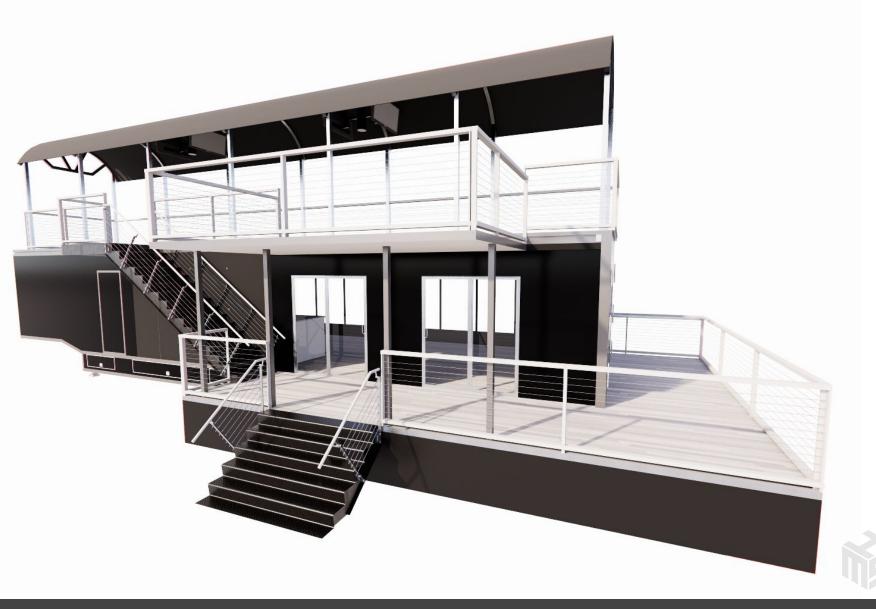

#### Footprint Size: 70' L x 50' W

#### **Guest Capacity:** 25 in Upper Level 60 in Lower Level

Support Team: Driver + Local Labor for set up/strike only

#### Setup Time: 1 Day

#### Uses:

Hospitality Sales Gatherings Elevated Viewing at Sporting Events Concept Shop Product Showcasing

#### **Special Features:**

10 TV's | Satellite & Direct TV Access Fully Enclosed First Level with AC Wrap-Around Balcony, PA System Bar, 36 Bar Stools, 10 High-Top Tables, Private Office / Lounge Area