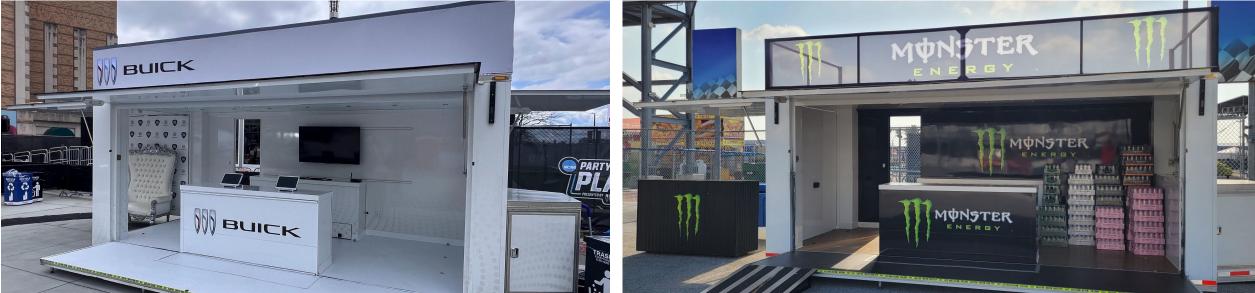

Footprint Size: 25' L x 20' W

Support Team: 2 People

Setup Time: 1/2 Day

#### Uses:

Sampling Concept Shop Pop Up Retail Shop Interactive Engagement Center Lounge/ Mobile Bar

#### **Special Features:**

Built-in Serving Bar Sits Flat on Ground Quick and Easy Setup Fully Brandable

#### Additional Offerings:

Custom Creative DesignStaffing / BrandProduction & Application of Wrap or DecalsEvent Planning ,

Staffing / Brand Ambassadors Event Planning / Execution

Customized Branded Items: Signage, Banners, Menu Boards, Flags, Umbrellas