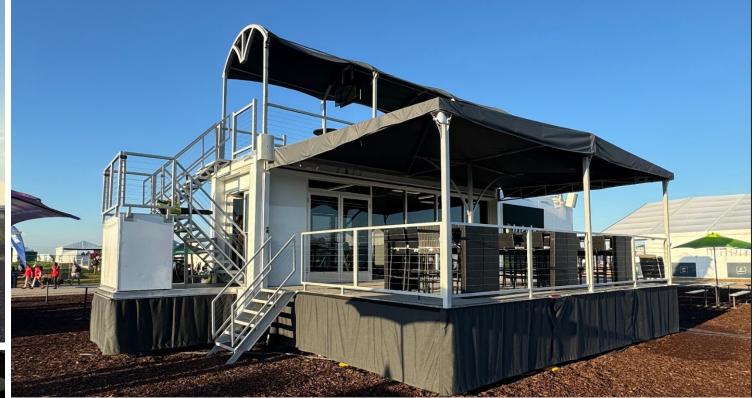

#### Additional Seating & Furniture

Customized Branded Items: Signage, Banners, Menu Boards, Flags, Umbrellas

Footprint Size: 50' L x 40' W (minimum)

Guest Capacity: 25 on Upper Level 20 on Inside Lower Level 23 on Patio

Support Team: Driver + Local Labor for set up/strike only

Setup Time: 1 Day

#### Uses:

Pop Up Shop Beverage Sampling Sampling (General) Photo Opp/Customer Engagement Point Of Sale Unit Tailgating/ Party Pod

#### **Special Features:**

- 5 TVs, 36 Bar stools, 10 High Top
- Tables
- Quick and easy setup
- No Special Equipment Needed
- **Top Signs**
- Fully Brandable
- Base Color WHITE, GRAY skirting &
- canopy
- Built in ADA lift