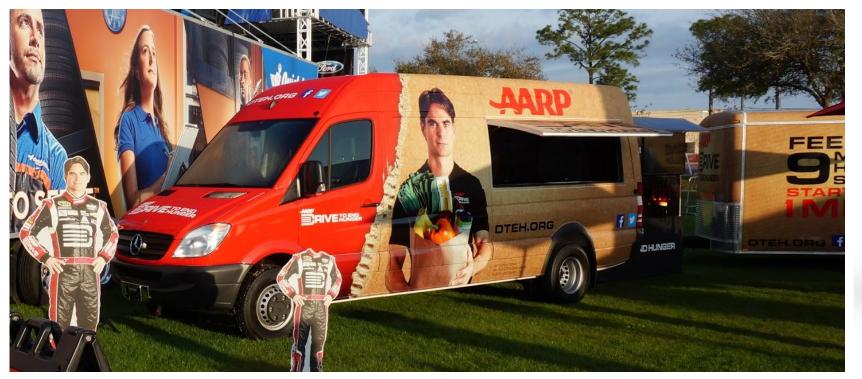

#### Footprint Size: 20' L x 10' W

**Support Team: Driver** 

Setup Time: 1 Hour

#### Uses:

Retail Tour Sampling/Distribution Consumer Information Mobile Billboard Pop Up Shop

#### **Special Features:**

Built-in Serving Window Internal Hand Washing Station Removable Refrigeration Coolers Quick and Easy Setup Fully Brandable

#### Additional Offerings

Custom Creative Design Production & Application of Design Event Planning / Execution Staffing / Brand Ambassadors Customized Branded Items: Signage, Banners, Menu Boards, Flags, Umbrellas