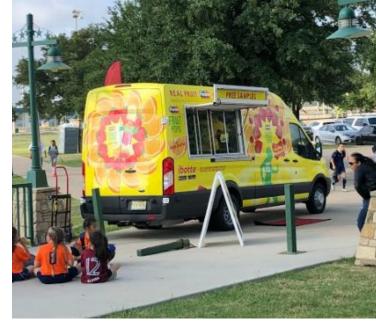

#### Footprint Size: 20' L x 10' W

**Support Team: Driver** 

Setup Time: 1 Hour

#### Uses:

Retail Tour Sampling/Distribution Consumer Information Mobile Billboard Pop Up Shop

#### **Special Features:**

Built-in Serving Window Internal Hand Washing Station Removable Refrigeration Coolers Quick and Easy Setup Fully Brandable

#### Additional Offerings

Custom Creative Design Production & Application of Design Event Planning / Execution Staffing / Brand Ambassadors Customized Branded Items: Signage, Banners, Menu Boards, Flags, Umbrellas