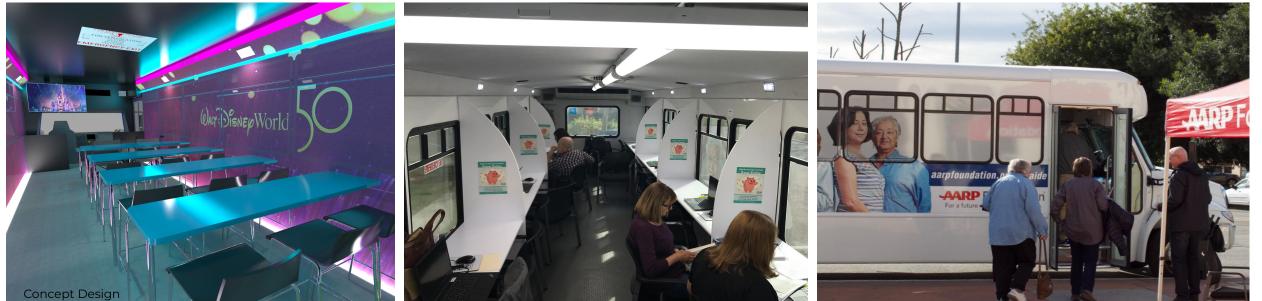

#### Footprint Size: 70' L x 50' W

#### **Guest Capacity:** 25 in Upper Level 60 in Lower Level

Support Team: Driver + Local Labor for set up/strike only

#### Setup Time: 1 Day

#### Uses:

Hospitality Sales Gatherings Elevated Viewing at Sporting Events Concept Shop Product Showcasing

#### **Special Features:**

10 TV's | Satellite & Direct TV Access Fully Enclosed First Level with AC Wrap-Around Balcony, PA System Bar, 36 Bar Stools, 10 High-Top Tables, Private Office / Lounge Area

Concept Design