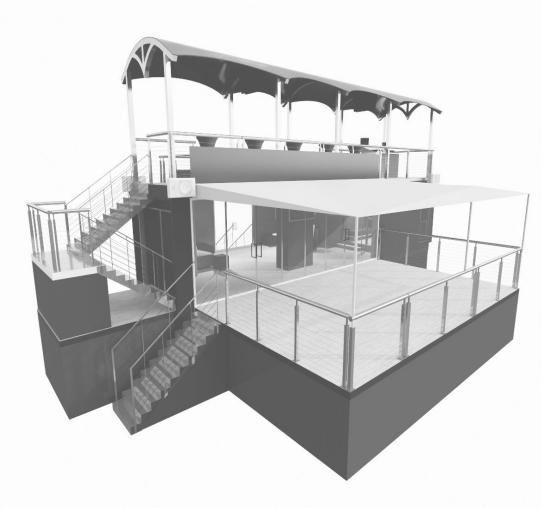

#### Footprint Size: 70' L x 50' W

#### **Guest Capacity:** 25 in Upper Level 60 in Lower Level

Support Team: Driver + Local Labor for set up/strike only

#### Setup Time: 1 Day

#### Uses:

Hospitality Sales Gatherings Elevated Viewing at Sporting Events Concept Shop Product Showcasing

#### **Special Features:**

10 TV's | Satellite & Direct TV Access Fully Enclosed First Level with AC Wrap-Around Balcony, PA System Bar, 36 Bar Stools, 10 High-Top Tables, Private Office / Lounge Area