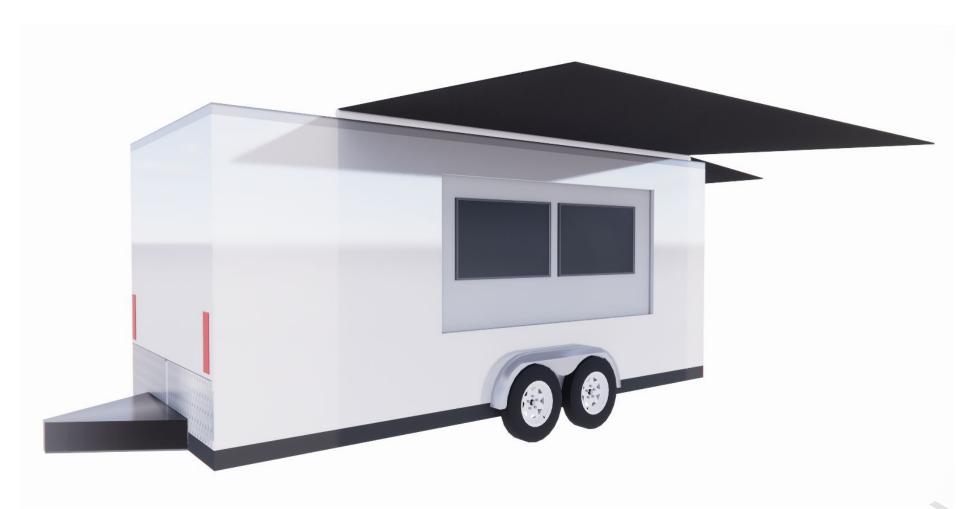

## SMALL TAILGATE TRAILER

Footprint Size: 7'4" x 17'5" \*Not including the overhang canopies\*

Support Team: Driver for set up/strike only

#### **Setup Time: <2 hours**

#### Uses:

Pop Up Shop Beverage Sampling Sampling (General) Photo Opp/Customer Engagement Point Of Sale Unit Tailgating/ Party Pod

#### **Special Features:**

Quick and easy setup No Special Equipment Needed Fully Brandable Awnings Base Color White

#### Additional Offerings:

Custom Creative Design Production & Application of Design Event Planning / Execution Staffing / Brand Ambassadors Internal build out: tvs, beverage taps, coolers, shelving, etc

Customized Branded Items: Signage, Banners, Menu Boards, Flags, Umbrellas