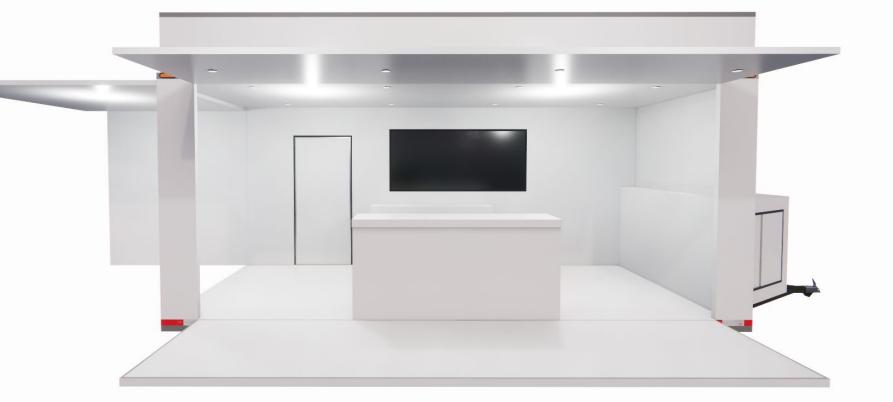

#### Footprint Size: 30' L x 25' W

Support Team: Driver + Local Labor for set up/strike only

#### Setup Time: 1/2 Day

#### Uses:

Sampling Concept Shop Pop Up Retail Shop Interactive Engagement Center Lounge/ Mobile Bar

#### **Special Features:**

Built-in Serving Bar Internal Back of House / Storage Sits Flat on Ground Quick and Easy Setup Swing wall for photo opp Television Fully Brandable

#### Additional Offerings

Custom Creative Design Production & Application of Wrap or Decals

Staffing / Brand Ambassadors Event Planning / Execution Customized Branded Items: Signage, Banners, Menu Boards, Flags, Umbrellas