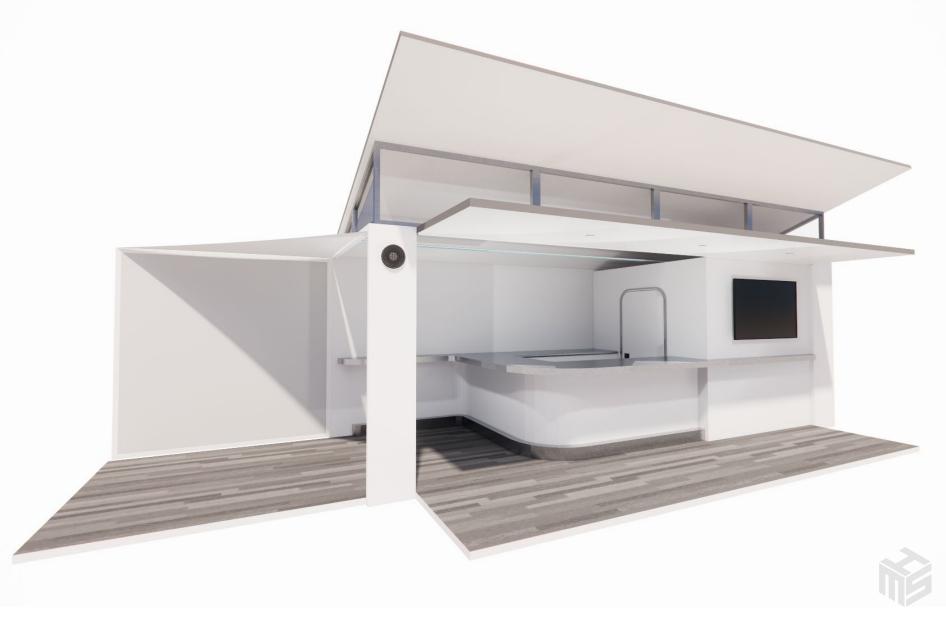

#### Footprint Size: 30' L x 25' W

Support Team: Driver + Local Labor for set up/strike only

#### Setup Time: 1/2 Day

#### Uses:

Sampling Concept Shop Pop Up Retail Shop Interactive Engagement Center Lounge/ Mobile Bar

#### **Special Features:**

Built-in Serving Bar Internal Back of House / Storage Sits Flat on Ground Quick and Easy Setup Swing wall for photo opp Television Fully Brandable

#### Additional Offerings

Custom Creative Design Production & Application of Wrap or Decals

Staffing / Brand Ambassadors Event Planning / Execution Customized Branded Items: Signage, Banners, Menu Boards, Flags, Umbrellas