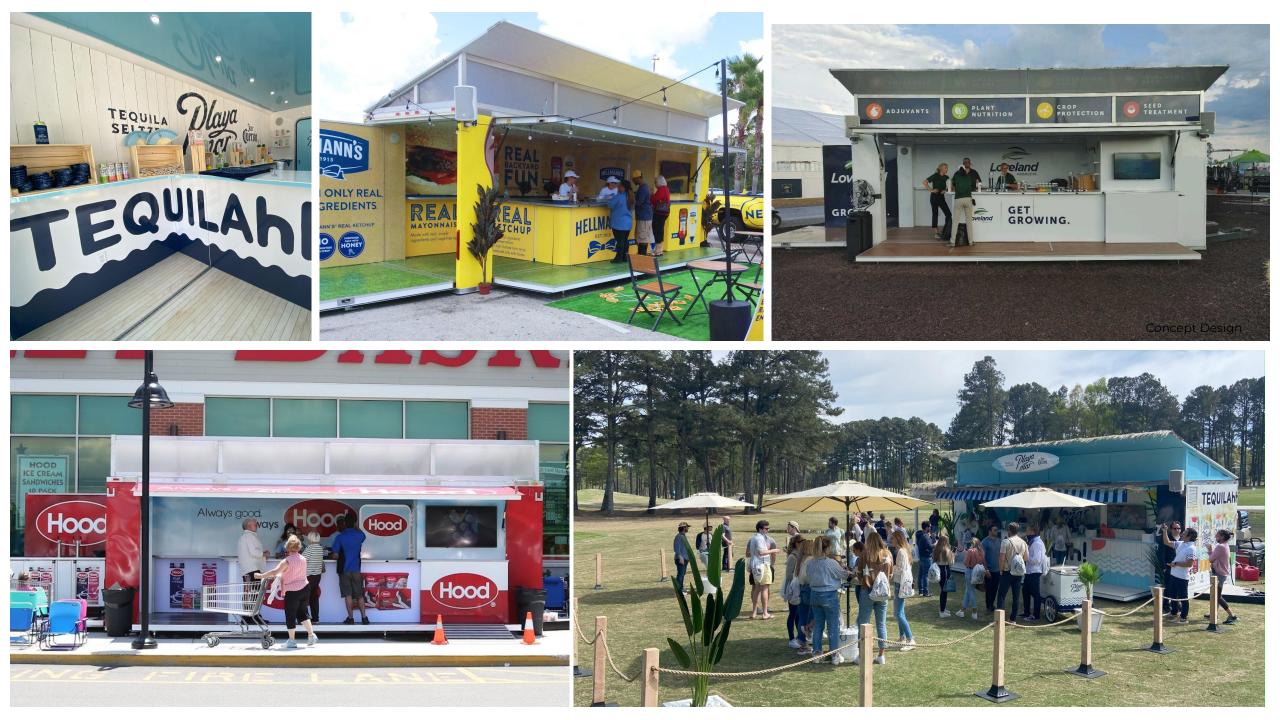

taffing / Brand Ambassadors Internal build out: tvs, beverage taps, coolers, shelving, etc

Customized Branded Items: Signage, Banners, Menu Boards, Flags, Umbrellas







#### Footprint Size: 30' L x 25' W

Support Team: Driver + Local Labor for set up/strike only

#### Setup Time: 1/2 Day

#### Uses:

Sampling Concept Shop Pop Up Retail Shop Interactive Engagement Center Lounge/ Mobile Bar

#### **Special Features:**

Built-in Serving Bar Internal Back of House / Storage Sits Flat on Ground Quick and Easy Setup Swing wall for photo opp Television Fully Brandable



#### Additional Offerings

Custom Creative Design Production & Application of Wrap or Decals

Staffing / Brand Ambassadors Event Planning / Execution Customized Branded Items: Signage, Banners, Menu Boards, Flags, Umbrellas





Footprint Size: 25' L x 20' W

Support Team: 2 People

Setup Time: 1/2 Day

#### Uses:

Sampling Concept Shop Pop Up Retail Shop Interactive Engagement Center Lounge/ Mobile Bar

#### **Special Features:**

Built-in Serving Bar Sits Flat on Ground Quick and Easy Setup Fully Brandable



#### Additional Offerings:

Custom Creative DesignStaffing / BrandProduction & Application of Wrap or DecalsEvent Planning ,

Staffing / Brand Ambassadors Event Planning / Execution

Customized Branded Items: Signage, Banners, Menu Boards, Flags, Umbrellas







Footprint Size: 16' L x 24' W

#### Support Team: 1 Person

Setup Time: 1/2 Day

#### Uses:

Pop Up Shop Beverage Sampling Sampling (General) Photo Opp/Customer Engagement Point Of Sale Unit Tailgating/ Party Pod

#### **Special Features:**

Qu