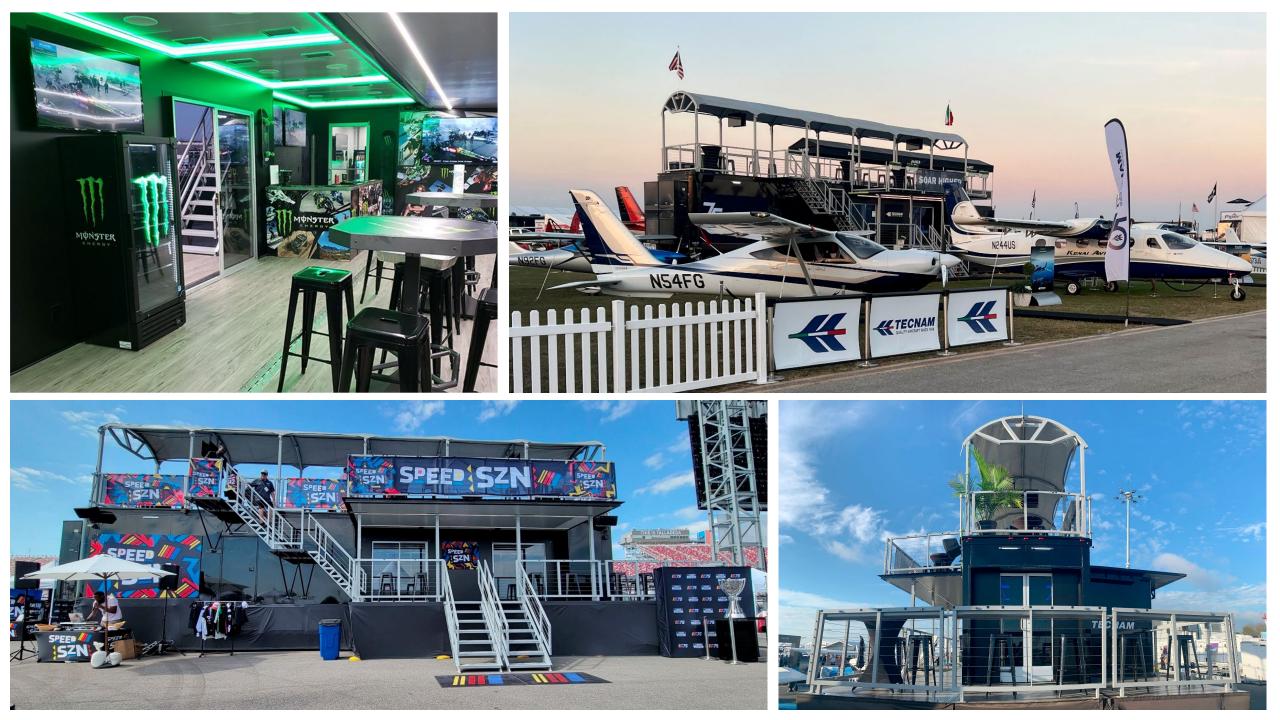

#### Footprint Size: 70' L x 50' W

#### **Guest Capacity:** 25 in Upper Level 60 in Lower Level

Support Team: Driver + Local Labor for set up/strike only

#### Setup Time: 1 Day

#### Uses:

Hospitality Sales Gatherings Elevated Viewing at Sporting Events Concept Shop Product Showcasing

#### **Special Features:**

10 TV's | Satellite & Direct TV Access Fully Enclosed First Level with AC Wrap-Around Balcony, PA System Bar, 36 Bar Stools, 10 High-Top Tables, Private Office / Lounge Area

#### Additional Seating & Furniture

Customized Branded Items: Signage, Banners, Menu Boards, Flags, Umbrellas

Footprint Size: 50' L x 40' W (minimum)

Guest Capacity: 25 on Upper Level 20 on Inside Lower Level 23 on Patio

Support Team: Driver + Local Labor for set up/strike only

Setup Time: 1 Day

#### Uses:

Pop Up Shop Beverage Sampling Sampling (General) Photo Opp/Customer Engagement Point Of Sale Unit Tailgating/ Party Pod

#### **Special Features:**

- 5 TVs, 36 Bar stools, 10 High Top
- Tables
- Quick and easy setup
- No Special Equipment Needed
- **Top Signs**
- Fully Brandable
- Base Color WHITE, GRAY skirting &
- canopy
- Built in ADA lift

## SMALL TAILGATE TRAILER

Footprint Size: 7'4" x 17'5" \*Not including the overhang canopies\*

Support Team: Driver for set up/strike only

#### **Setup Time: <2 hours**

#### **Special Features:**

Quick and easy setup No Special Equipment Needed Fully Brandable Awnings Base Color White