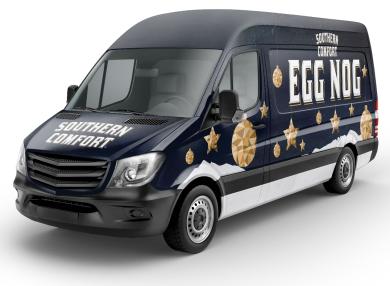

## Footprint Size: 16' L x 24' W

Support Team: Driver

Setup Time: 1/2 Day

#### Uses:

Pop Up Shop Beverage Sampling Sampling (General) Photo Opp/Customer Engagement Point Of Sale Unit B2B & B2C Information Sharing

#### **Special Features:**

Quick and easy setup No Special Equipment Needed Sampling Window Base Color White

#### Additional Offerings

Custom Creative Design Production & Application of Design

Event Planning / Execution Staffing / Brand Ambassadors Internal build out: coolers, shelving, etc

Customized Branded Items: Signage, Banners, Menu Boards, Flags, Umbrellas