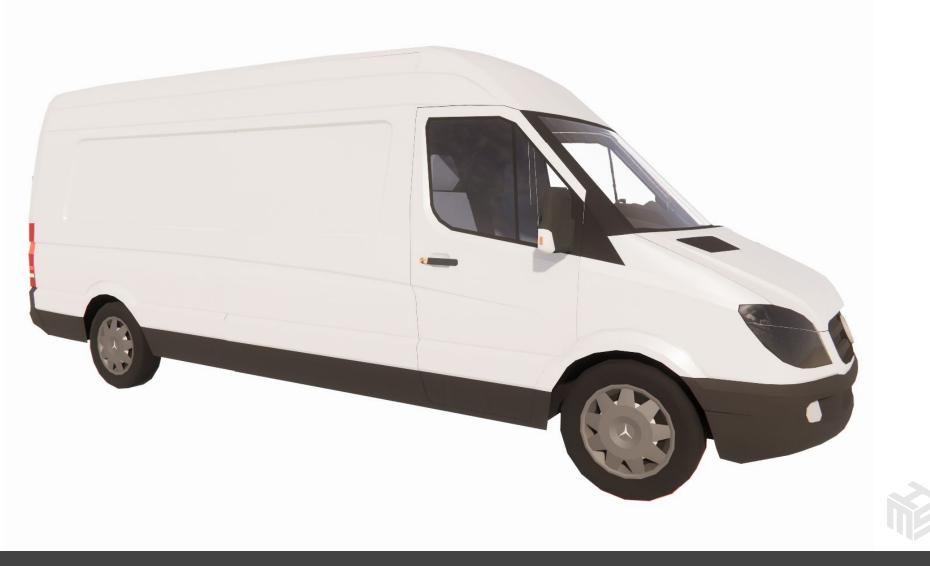

## Footprint Size: 16' L x 24' W

Support Team: Driver

Setup Time: 1/2 Day

#### Uses:

Pop Up Shop Beverage Sampling Sampling (General) Photo Opp/Customer Engagement Point Of Sale Unit B2B & B2C Information Sharing

#### **Special Features:**

Quick and easy setup No Special Equipment Needed Sampling Window Base Color White

#### Additional Offerings

Custom Creative Design Production & Application of Design

Event Planning / Execution Staffing / Brand Ambassadors Internal build out: coolers, shelving, etc

Customized Branded Items: Signage, Banners, Menu Boards, Flags, Umbrellas