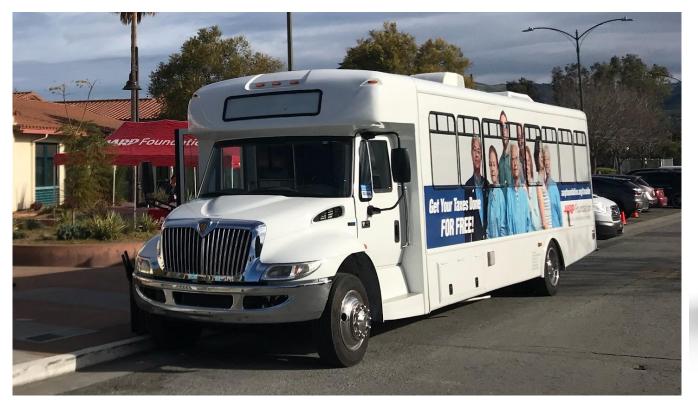

#### Footprint Size: 20' L x 10' W

**Support Team: Driver** 

Setup Time: 1 Hour

#### Uses:

Retail Tour Sampling/Distribution Consumer Information Mobile Billboard Pop Up Shop

#### **Special Features:**

Built-in Serving Window Internal Hand Washing Station Removable Refrigeration Coolers Quick and Easy Setup Fully Brandable

#### Additional Offerings

Custom Creative Design Production & Application of Design Event Planning / Execution Staffing / Brand Ambassadors Customized Branded Items: Signage, Banners, Menu Boards, Flags, Umbrellas