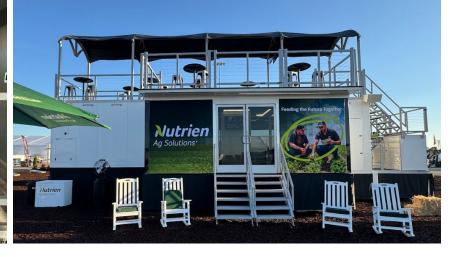

#### Additional Seating & Furniture

Customized Branded Items: Signage, Banners, Menu Boards, Flags, Umbrellas

Footprint Size: 50' L x 40' W (minimum)

Guest Capacity: 25 on Upper Level 20 on Inside Lower Level 23 on Patio

Support Team: Driver + Local Labor for set up/strike only

Setup Time: 1 Day

#### Uses:

Pop Up Shop Beverage Sampling Sampling (General) Photo Opp/Customer Engagement Point Of Sale Unit Tailgating/ Party Pod

#### **Special Features:**

- 5 TVs, 36 Bar stools, 10 High Top
- Tables
- Quick and easy setup
- No Special Equipment Needed
- **Top Signs**
- Fully Brandable
- Base Color WHITE, GRAY skirting &
- canopy
- Built in ADA lift

#### Additional Offerings:

Production and Application of Silicone Edge Graphic Panels Hospitality / Catering / Decorations

Event Planning / Execution Staffing / Brand Ambassadors Internal build out: tvs, beverage taps, coolers, shelving, furniture, etc Customized Branded Items: Signage, Banners, Menu Boards, Flags, Umbrellas