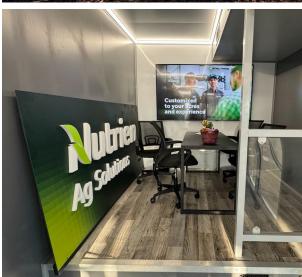

Footprint Size: 25' L x 20' W

Support Team: 2 People

Setup Time: 1/2 Day

#### Uses:

Sampling Concept Shop Pop Up Retail Shop Interactive Engagement Center Lounge/ Mobile Bar

#### **Special Features:**

Built-in Serving Bar Sits Flat on Ground Quick and Easy Setup Fully Brandable

#### Additional Offerings:

Custom Creative DesignStaffing / BrandProduction & Application of Wrap or DecalsEvent Planning ,

Staffing / Brand Ambassadors Event Planning / Execution

Customized Branded Items: Signage, Banners, Menu Boards, Flags, Umbrellas