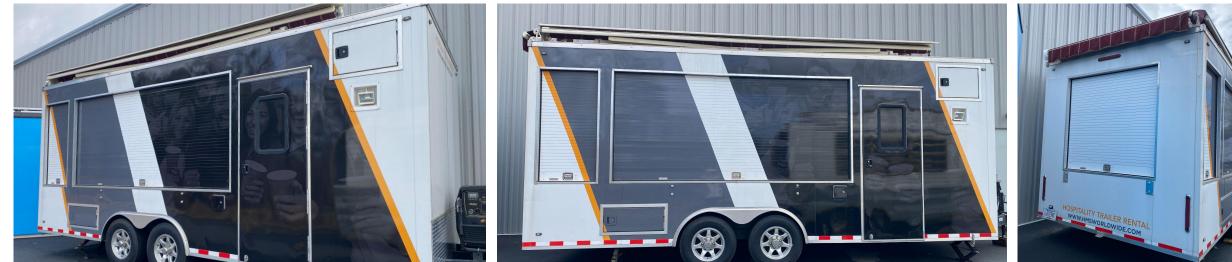

## SMALL TAILGATE TRAILER

Footprint Size: 7'4" x 17'5" \*Not including the overhang canopies\*

Support Team: Driver for set up/strike only

#### **Setup Time: <2 hours**

#### Uses:

Pop Up Shop Beverage Sampling Sampling (General) Photo Opp/Customer Engagement Point Of Sale Unit Tailgating/ Party Pod

#### **Special Features:**

Quick and easy setup No Special Equipment Needed Fully Brandable Awnings Base Color White

#### Additional Offerings:

Custom Creative Design Production & Application of Design Event Planning / Execution Staffing / Brand Ambassadors Internal build out: tvs, beverage taps, coolers, shelving, etc

Customized Branded Items: Signage, Banners, Menu Boards, Flags, Umbrellas