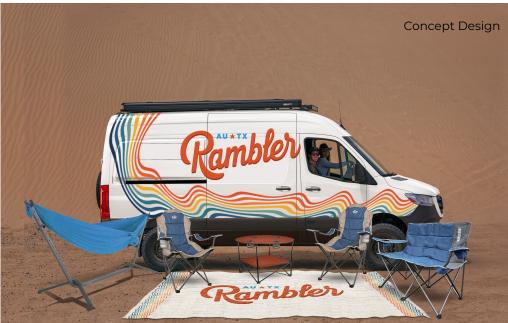

m Creative Design Production & Application of Design Event Planning / Execution Staffing / Brand Ambassadors Customized Branded Items: Signage, Banners, Menu Boards, Flags, Umbrellas





## Footprint Size: 16' L x 24' W

Support Team: Driver

Setup Time: 1/2 Day

#### Uses:

Pop Up Shop Beverage Sampling Sampling (General) Photo Opp/Customer Engagement Point Of Sale Unit B2B & B2C Information Sharing

#### **Special Features:**

Quick and easy setup No Special Equipment Needed Sampling Window Base Color White



#### Additional Offerings

Custom Creative Design Production & Application of Design

Event Planning / Execution Staffing / Brand Ambassadors Internal build out: coolers, shelving, etc

Customized Branded Items: Signage, Banners, Menu Boards, Flags, Umbrellas





Concept Design







hmsworldwide.co m



IN HMS Worldwide

- hand yours.



### newbusiness @hmsworldwide.co