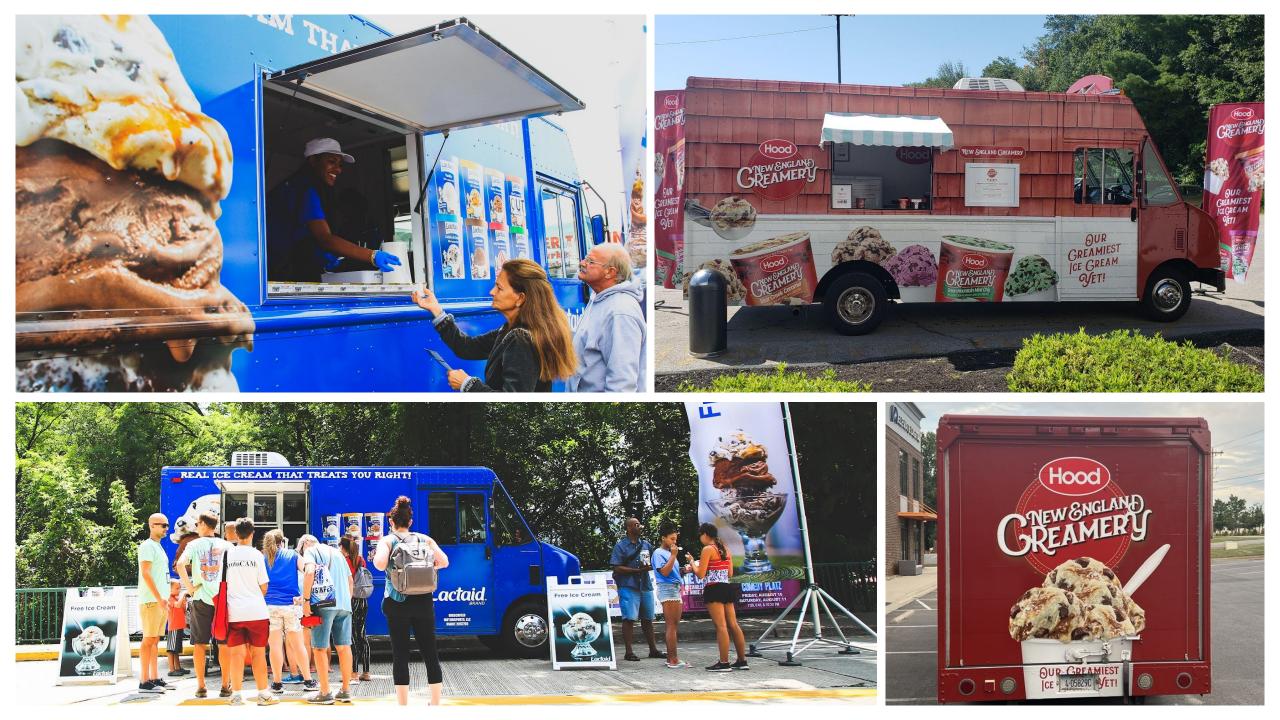

#### Footprint Size: 20' L x 10' W

**Support Team: Driver** 

Setup Time: 1 Hour

#### Uses:

Retail Tour Sampling/Distribution Consumer Information Mobile Billboard Pop Up Shop

#### **Special Features:**

Built-in Serving Window Internal Hand Washing Station Removable Refrigeration Coolers Quick and Easy Setup Fully Brandable

#### Additional Offerings

Custom Creative Design Production & Application of Design Event Planning / Execution Staffing / Brand Ambassadors Customized Branded Items: Signage, Banners, Menu Boards, Flags, Umbrellas